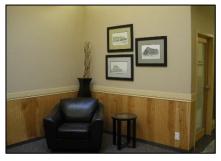

#### Unit 290 - 2,192 s.f. (+/-)

- Reception area
- Four private offices
- Four large windows
- Boardroom
- Open concept multipurpose room
- Filing/copy room
- Lunch room
- Base Rent \$13.50 p.s.f
- Additional Rent \$9.01 p.s.f. (2022 estimate) includes realty tax, CAM & utilities
- Availability 30 days