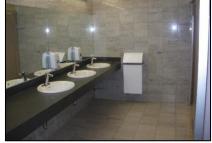

#### **Property Features:**

- Bright modern office building
- Paved parking for 165 cars
- Barrier free access with elevator
- 24 hour key fob electronic access
- Units include coffee station with sink and provision for fridge and microwave