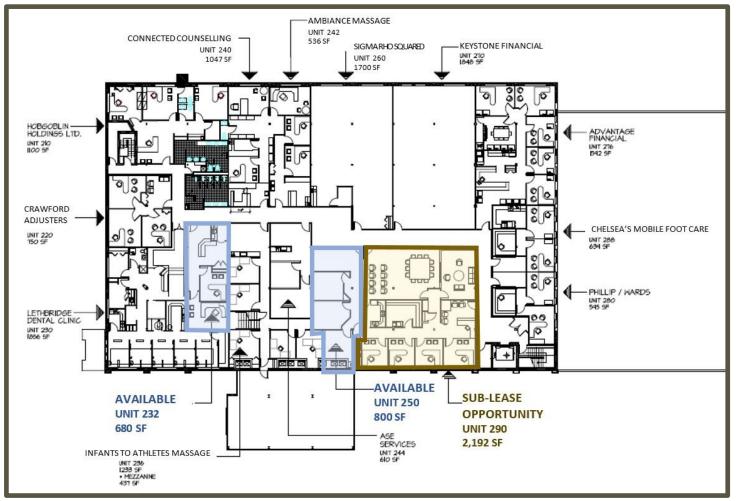

# SUB-LEASE Plaza 1 – Unit 290 104 – 13 Street North, Lethbridge, AB

#### Unit 290 - 2,192 s.f. (+/-)

- Reception area
- Four private offices
- Four large windows
- Boardroom
- Open concept multipurpose room
- Filing/copy room
- Lunch room
- Base Rent \$13.50 p.s.f
- Additional Rent \$9.01 p.s.f. (2022 estimate) includes realty tax, CAM & utilities
- Availability 30 days