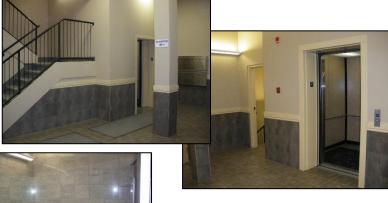

#### **Property Features:**

- Bright modern office building
- Paved parking for 165 cars
- Barrier free access with elevator
- 24 hour key fob electronic access
- Units include coffee station with sink and provision for fridge and microwave