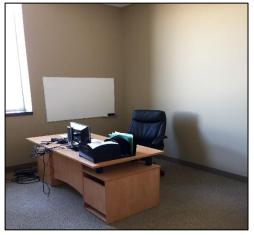

#### Unit 290 - 2,192 s.f. (+/-)

- Reception area
- Four private offices
- Four large windows
- Boardroom
- Open concept multipurpose room
- Filing/copy room
- Lunch room
- Base Rent \$13.50 p.s.f
- Additional Rent \$9.01 p.s.f. (2022 estimate) includes realty tax, CAM & utilities
- Availability 30 days