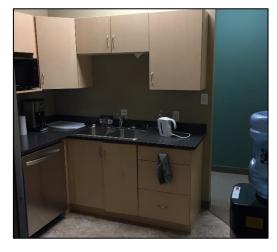

#### **Property Features:**

- Bright modern office building
- Paved parking for 165 cars
- Barrier free access with elevator
- 24 hour key fob electronic access
- Units include coffee station with sink and provision for fridge and microwave