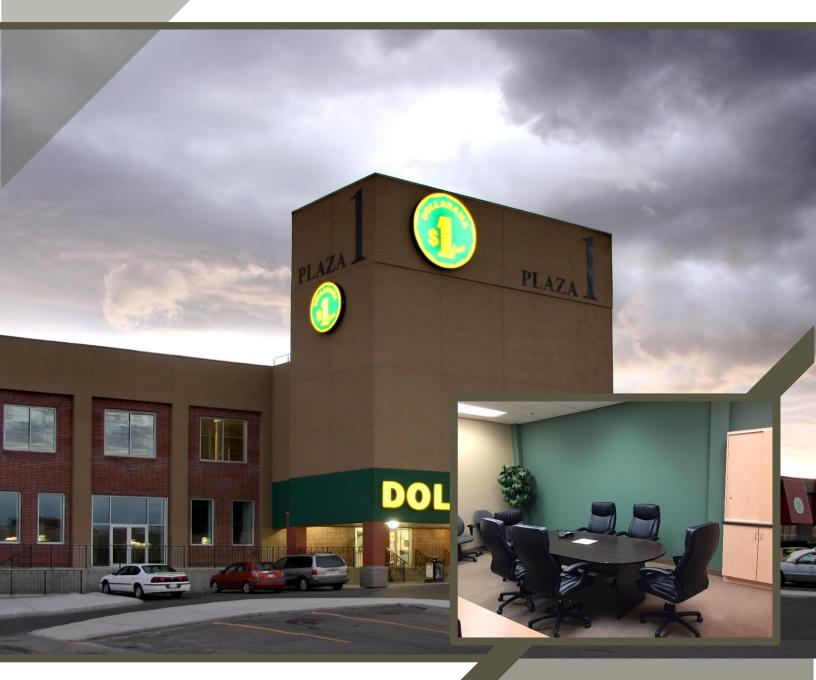

## PRIME OFFICE SPACE Plaza 1 Professional Suites

Unit 290, 104 – 13 Street North Lethbridge, Alberta

SUB-LEASE OPPORTUNITY

210, 104 – 13 Street North Lethbridge, AB T1H 2R4 www.scholten.ca Ted Scholten Broker (403) 382-7329 ted@scholten.ca

#### **Property Features:**

- Bright modern office building
- Paved parking for 165 cars
- Barrier free access with elevator
- 24 hour key fob electronic access
- Units include coffee station with sink and provision for fridge and microwave

#### **Area Features:**

- Extensively renovated landmark building
- Geographic center of city at intersection of highway #3 and 13<sup>th</sup> Street
- Strong tenant mix including Dollarama, Sylvan Learning Centre and professional offices
- Shadow anchored by Canadian Tire, London Drugs and Save On Foods