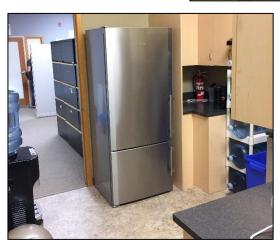

#### Unit 290 - 2,192 s.f. (+/-)

- Reception area
- Four private offices
- Four large windows
- Boardroom
- Open concept multipurpose room
- Filing/copy room
- Lunch room
- Base Rent \$13.50 p.s.f
- Additional Rent \$9.01 p.s.f. (2022 estimate) includes realty tax, CAM & utilities
- Availability 30 days

#### **Property Features:**

- Bright modern office building
- Paved parking for 165 cars
- Barrier free access with elevator
- 24 hour key fob electronic access
- Units include coffee station with sink and provision for fridge and microwave