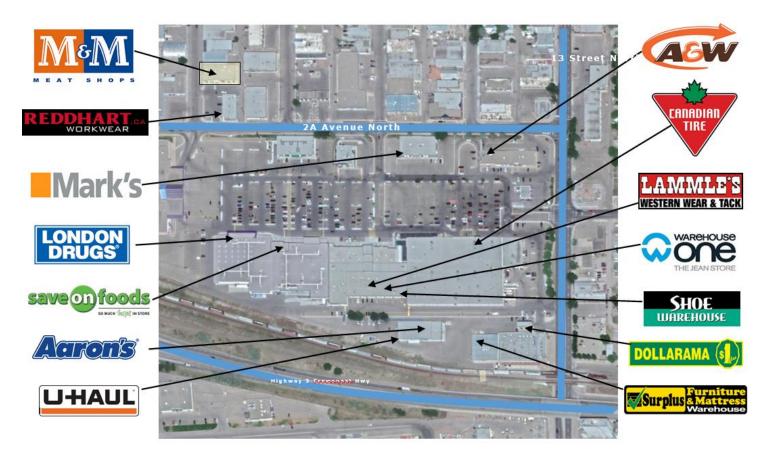

#### **Area Features:**

- High traffic counts
- Easily accessible via Highway 3, Stafford Drive and 13<sup>th</sup> Street
- Shadow anchored by Save On Foods, London Drugs and Canadian Tire

The descriptions, information, photographs, plans and all other materials contained in this brochure and otherwise provided by Scholten Management are given for information only (the "Information"). No representation or warranty of any kind, expressed or implied, is made as to the accuracy or completeness of such Information. Scholten Management does not accept or assume any responsibility or liability, direct or consequential, for the Information or the recipient's reliance upon the Information. The recipient of the Information should take such steps as the recipient may deem necessary to verify the Information prior to placing any reliance thereon. The Information may change, and any property described in the Information may be withdrawn from the market at any time without notice or obligation to the recipient.