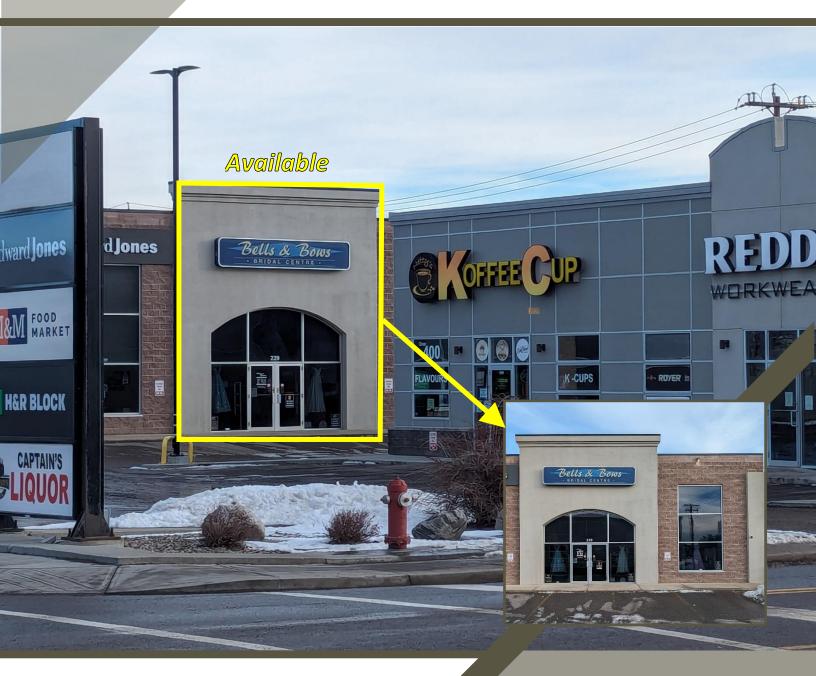

# PRIME SPACE 2A Avenue North – Strip Mall

229 12 Street North Lethbridge, Alberta

210, 104 – 13 Street North Lethbridge, AB T1H 2R4 www.scholten.ca Ted Scholten Broker (403) 382-7329 ted@scholten.ca

## FOR LEASE 229 12 Street North 12 A Ave & 12 St North, Lethbridge, AB

#### **Unit 229**

- 2,618 s.f. plus 1,00 s.f. mexxanine (+/-)
  - Ground level 41' x 64' (+/-)
  - Mezzanine level 41' x 25' (+/-)
- Well suited for retail or professional office
- Roof top heating & air conditioning unit
- Base Rent Negotiable market rates
- Additional Rent \$6.88 psf (estimate) includes realty tax & CAM
- Availability Immediate