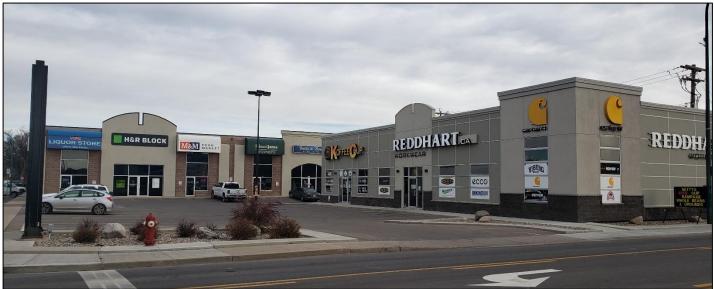

### **Property Features:**

- Recently renovated plaza
- Ample paved parking
- Strong tenant mix
- Convenient central location

#### **Area Features:**

- High traffic counts
- Easily accessible via Highway 3, Stafford Drive and 13<sup>th</sup> Street
- Shadow anchored by Save On Foods, London Drugs and Canadian Tire

The descriptions, information, photographs, plans and all other materials contained in this brochure and otherwise provided by Scholten Management are given for information only (the "Information"). No representation or warranty of any kind, expressed or implied, is made as to the accuracy or completeness of such Information. Scholten Management does not accept or assume any responsibility or liability, direct or consequential, for the Information or the recipient's reliance upon the Information. The recipient of the Information should take such steps as the recipient may deem necessary to verify the Information prior to placing any reliance thereon. The Information may change, and any property described in the Information may be withdrawn from the market at any time without notice or obligation to the recipient.