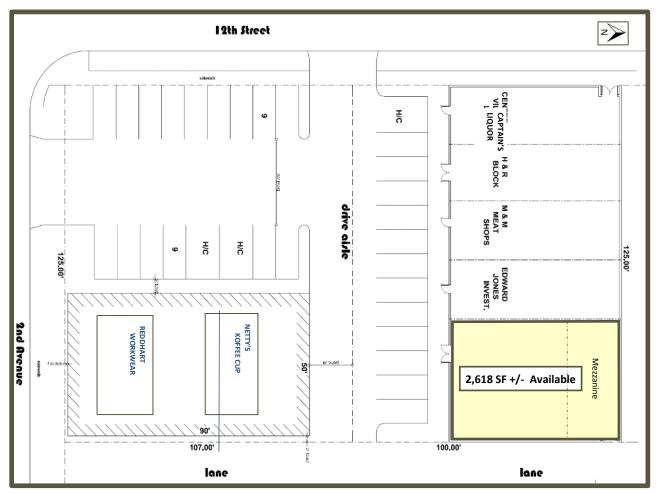

#### **Unit 229**

- 2,618 s.f. plus 1,00 s.f. mexxanine (+/-)
  - Ground level 41' x 64' (+/-)
  - Mezzanine level 41' x 25' (+/-)
- Well suited for retail or professional office
- Roof top heating & air conditioning unit
- Base Rent Negotiable market rates
- Additional Rent \$6.88 psf (estimate) includes realty tax & CAM
- Availability Immediate

### **Property Features:**

- Recently renovated plaza
- Ample paved parking
- Strong tenant mix
- Convenient central location

#### **Area Features:**

- High traffic counts
- Easily accessible via Highway 3, Stafford Drive and 13<sup>th</sup> Street
- Shadow anchored by Save On Foods, London Drugs and Canadian Tire

The descriptions, information, photographs, plans and all other materials contained in this brochure and otherwise provided by Scholten Management are given for information only (the "Information"). No representation or warranty of any kind, expressed or implied, is made as to the accuracy or completeness of such Information. Scholten Management does not accept or assume any responsibility or liability, direct or consequential, for the Information or the recipient's reliance upon the Information. The recipient of the Information should take such steps as the recipient may deem necessary to verify the Information prior to placing any reliance thereon. The Information may change, and any property described in the Information may be withdrawn from the market at any time without notice or obligation to the recipient.