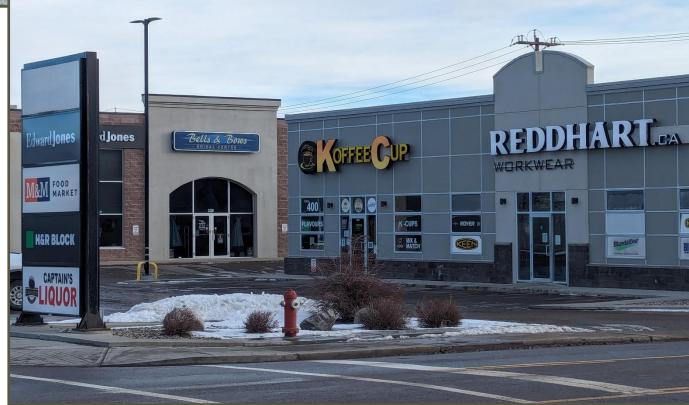

### **Property Features:**

- Recently renovated plaza
- Ample paved parking
- Strong tenant mix
- Convenient central location

#### **Area Features:**

- High traffic counts
- Easily accessible via Highway 3, Stafford Drive and 13<sup>th</sup> Street
- Shadow anchored by Save On Foods, London Drugs and Canadian Tire

The descriptions, information, photographs, plans and all other materials contained in this brochure and otherwise provided by Scholten Management are given for information only (the "Information"). No representation or warranty of any kind, expressed or implied, is made as to the accuracy or completeness of such Information. Scholten Management does not accept or assume any responsibility or liability, direct or consequential, for the Information or the recipient's reliance upon the Information. The recipient of the Information should take such steps as the recipient may deem necessary to verify the Information prior to placing any reliance thereon. The Information may change, and any property described in the Information may be withdrawn from the market at any time without notice or obligation to the recipient.