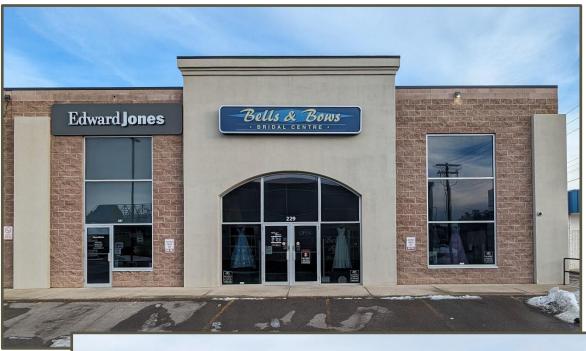

# PRIME SPACE 2A Avenue North – Strip Mall

229 12 Street North Lethbridge, Alberta

210, 104 – 13 Street North Lethbridge, AB T1H 2R4 www.scholten.ca Ted Scholten Broker (403) 382-7329 ted@scholten.ca

## FOR LEASE 229 12 Street North 12 A Ave & 12 St North, Lethbridge, AB

#### **Unit 229**

- 2,618 s.f. plus 1,00 s.f. mexxanine (+/-)
  - Ground level 41' x 64' (+/-)
  - Mezzanine level 41' x 25' (+/-)
- Well suited for retail or professional office
- Roof top heating & air conditioning unit
- Base Rent Negotiable market rates
- Additional Rent \$6.88 psf (estimate) includes realty tax & CAM
- Availability Immediate