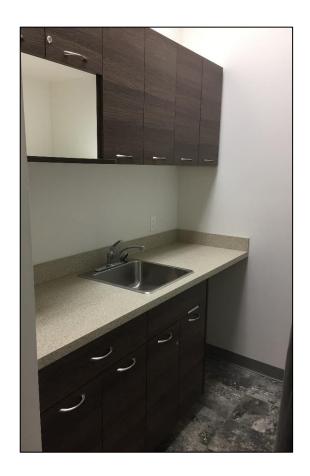

#### **Property Features:**

- Bright modern office building
- Paved parking for 165 cars
- Barrier free access with elevator
- 24 hour key fob electronic access
- Units include coffee station with sink and provision for fridge and microwave