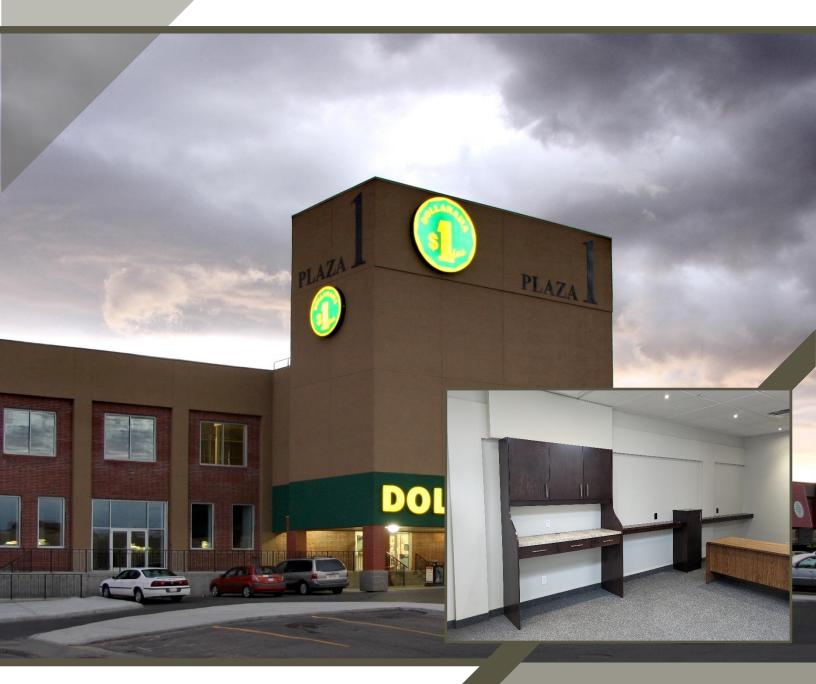

# FOR LEASE Plaza 1 – Unit 232 104 – 13 Street North, Lethbridge, AB

#### **Area Features:**

- Extensively renovated landmark building
- Geographic center of city at intersection of highway #3 and 13<sup>th</sup> Street
- Strong tenant mix including Dollarama, Sylvan Learning Centre and professional offices
- Shadow anchored by Canadian Tire, London Drugs and Save On Foods

### **Sample Development Options**