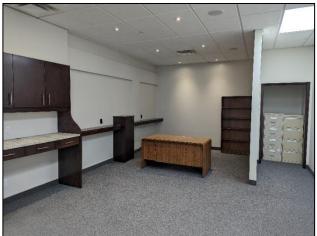

#### **Unit 232**

- 499 s.f. (+/-)Open Concept
- Lunch Room
- Storage/closet area
- Lease Incentives Available
- Development Options Available

#### **Property Features:**

- Bright modern office building
- Paved parking for 165 cars
- Barrier free access with elevator
- 24 hour key fob electronic access
- Units include coffee station with sink and provision for fridge and microwave