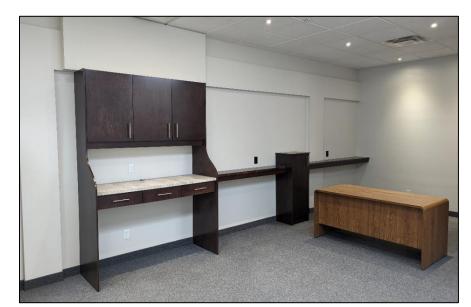

nt Options Available

#### **Property Features:**

- Bright modern office building
- Paved parking for 165 cars
- Barrier free access with elevator
- 24 hour key fob electronic access
- Units include coffee station with sink and provision for fridge and microwave

- Base Rent Negotiable market rates
- Additional Rent \$9.67 p.s.f. (2024 estimate) includes realty tax, CAM & utilities
- Availability Immediately

#### **Area Features:**

- Extensively renovated landmark building
- Geographic center of city at intersection of highway #3 and 13<sup>th</sup> Street
- Strong tenant mix including Dollarama, Sylvan Learning Centre and professional offices
- Shadow anchored by Canadian Tire, London Drugs and Save On Foods



## FOR LEASE Plaza 1 – Unit 232 104 – 13 Street North, Lethbridge, AB













### **Sample Development Options**





## FOR LEASE Plaza 1 – Unit 232 104 – 13 Street North, Lethbridge, AB