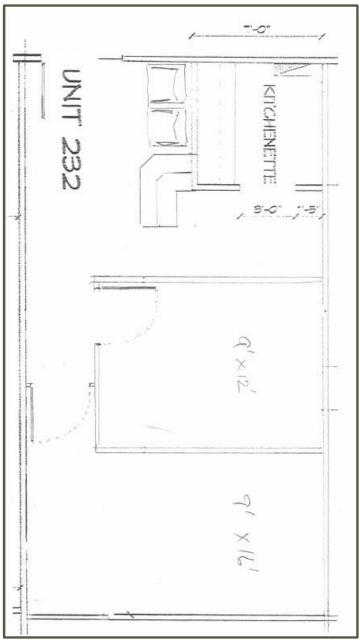

:**

- Bright modern office building
- Paved parking for 165 cars
- Barrier free access with elevator
- 24 hour key fob electronic access
- Units include coffee station with sink and provision for fridge and microwave

- Base Rent Negotiable market rates
- Additional Rent \$9.67 p.s.f. (2024 estimate) includes realty tax, CAM & utilities
- Availability Immediately

#### **Area Features:**

- Extensively renovated landmark building
- Geographic center of city at intersection of highway #3 and 13<sup>th</sup> Street
- Strong tenant mix including Dollarama, Sylvan Learning Centre and professional offices
- Shadow anchored by Canadian Tire, London Drugs and Save On Foods



## FOR LEASE Plaza 1 – Unit 232 104 – 13 Street North, Lethbridge, AB













### **Sample Development Options**





## FOR LEASE Plaza 1 – Unit 232 104 – 13 Street North, Lethbridge, AB