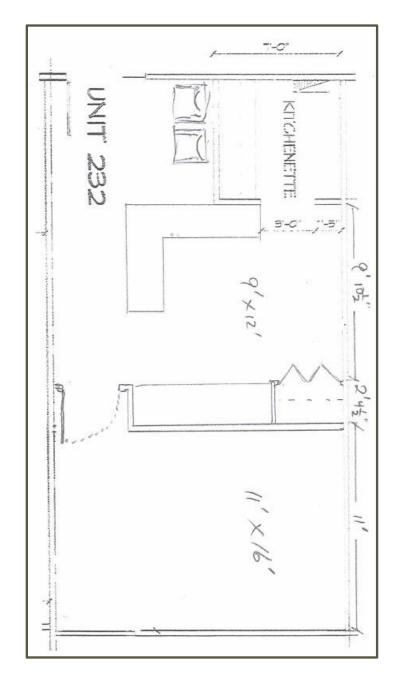

es:**

- Bright modern office building
- Paved parking for 165 cars
- Barrier free access with elevator
- 24 hour key fob electronic access
- Units include coffee station with sink and provision for fridge and microwave

- Base Rent Negotiable market rates
- Additional Rent \$9.67 p.s.f. (2024 estimate) includes realty tax, CAM & utilities
- Availability Immediately

#### **Area Features:**

- Extensively renovated landmark building
- Geographic center of city at intersection of highway #3 and 13<sup>th</sup> Street
- Strong tenant mix including Dollarama, Sylvan Learning Centre and professional offices
- Shadow anchored by Canadian Tire, London Drugs and Save On Foods



## FOR LEASE Plaza 1 – Unit 232 104 – 13 Street North, Lethbridge, AB













### **Sample Development Options**





## FOR LEASE Plaza 1 – Unit 232 104 – 13 Street North, Lethbridge, AB