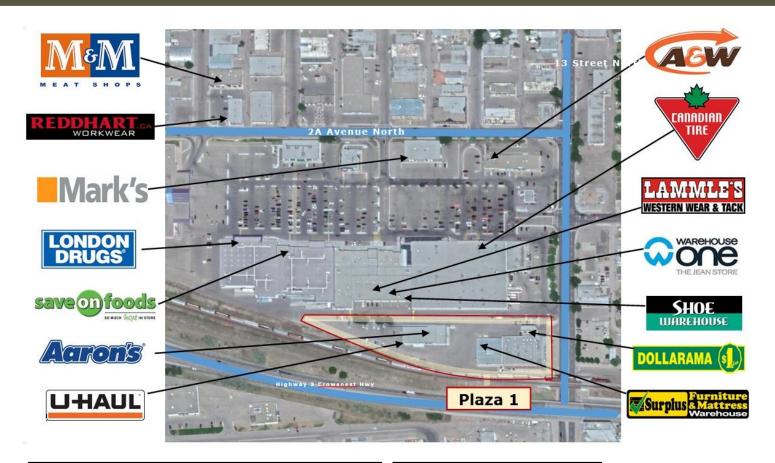

#### **Area Features:**

- Extensively renovated landmark building
- Geographic center of city at intersection of highway #3 and 13<sup>th</sup> Street
- Strong tenant mix including Dollarama, Sylvan Learning Centre and professional offices
- Shadow anchored by Canadian Tire, London Drugs and Save On Foods