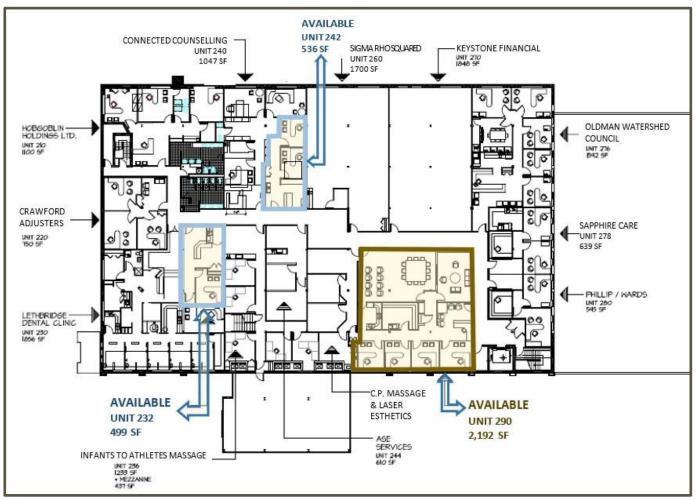

#### **Unit 232**

- 499 s.f. (+/-)Open Concept
- Lunch Room
- Storage/closet area
- Lease Incentives Available
- Development Options Available

## FOR LEASE Plaza 1 – Unit 232 104 – 13 Street North, Lethbridge, AB