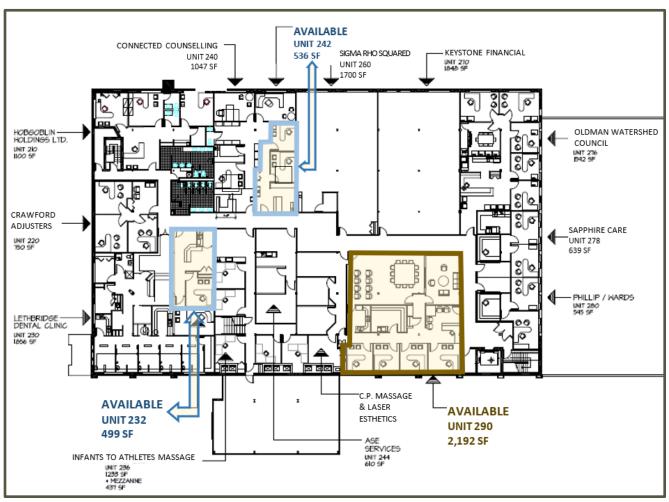

### **Unit 242**

- 536 s.f. (+/-)
- Two offices
- Reception area
- Base Rent Negotiable market rates
- Additional Rent \$9.67 p.s.f. (2024 estimate) includes realty tax, CAM & utilities
- Availability Immediately

### PRIME OFFICE SPACE Plaza 1 Professional Suites

Unit 242, 104 – 13 Street North Lethbridge, Alberta

210, 104 – 13 Street North Lethbridge, AB T1H 2R4 www.scholten.ca Ted Scholten Broker (403) 382-7329 ted@scholten.ca