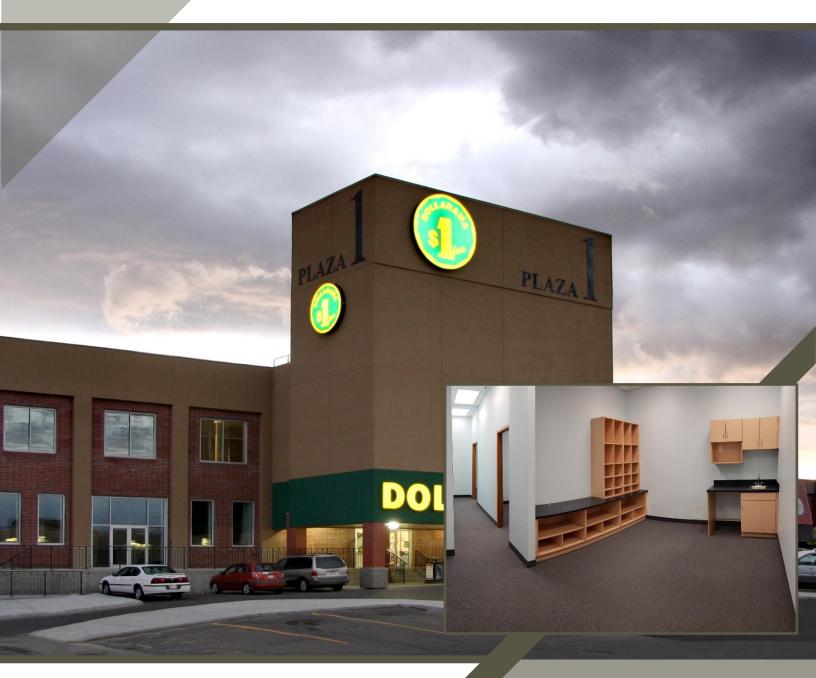

# FOR LEASE Plaza 1 – Unit 242 104 – 13 Street North, Lethbridge, AB

### **Property Features:**

Bright modern office building

**Lease Incentives Available** 

- Paved parking for 165 cars
- Barrier free access with elevator
- 24 hour key fob electronic access
- Units include coffee station with sink and provision for fridge and microwave

### **Area Features:**

- Extensively renovated landmark building
- Geographic center of city at intersection of highway #3 and 13<sup>th</sup> Street
- Strong tenant mix including Dollarama, Sylvan Learning Centre and professional offices
- Shadow anchored by Canadian Tire, London Drugs and Save On Foods