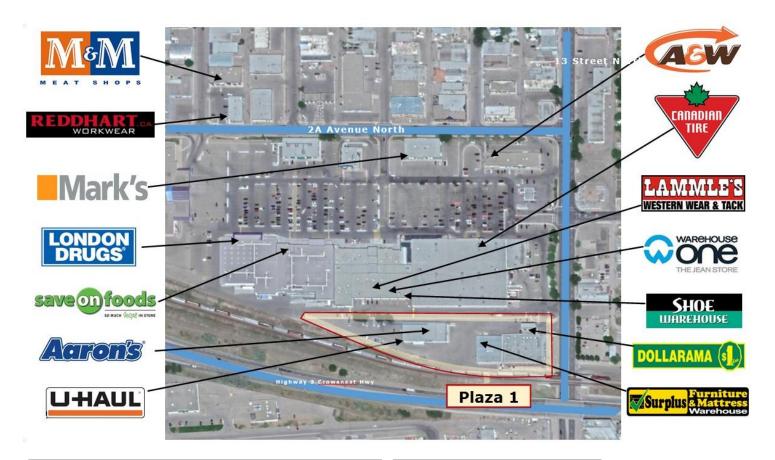

### **Area Features:**

- Extensively renovated landmark building
- Geographic center of city at intersection of highway #3 and 13<sup>th</sup> Street
- Strong tenant mix including Dollarama, Sylvan Learning Centre and professional offices
- Shadow anchored by Canadian Tire, London Drugs and Save On Foods