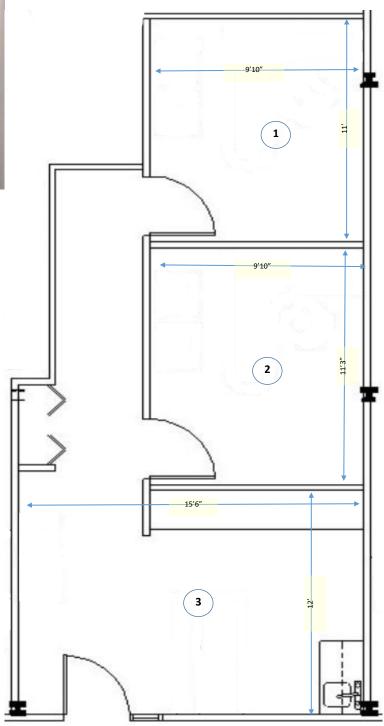

### **Unit 242**

- 536 s.f. (+/-)
- Two offices
- Reception area
- Base Rent Negotiable market rates
- Additional Rent \$9.67 p.s.f. (2024 estimate) includes realty tax, CAM & utilities
- Availability Immediately