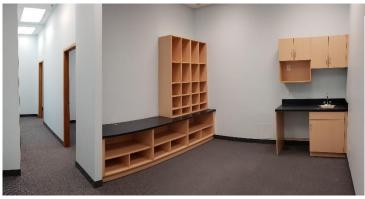

### **Unit 242**

- 536 s.f. (+/-)
- Two offices
- Reception area
- Base Rent Negotiable market rates
- Additional Rent \$9.67 p.s.f. (2024 estimate) includes realty tax, CAM & utilities
- Availability Immediately

### **Property Features:**

Bright modern office building

**Lease Incentives Available** 

- Paved parking for 165 cars
- Barrier free access with elevator
- 24 hour key fob electronic access
- Units include coffee station with sink and provision for fridge and microwave