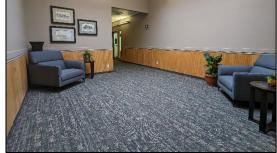

### **Unit 242**

- 536 s.f. (+/-)
- Two offices
- Reception area
- Base Rent Negotiable market rates
- Additional Rent \$9.67 p.s.f. (2024 estimate) includes realty tax, CAM & utilities
- Availability Immediately

### **Property Features:**

Bright modern office building

**Lease Incentives Available** 

- Paved parking for 165 cars
- Barrier free access with elevator
- 24 hour key fob electronic access
- Units include coffee station with sink and provision for fridge and microwave