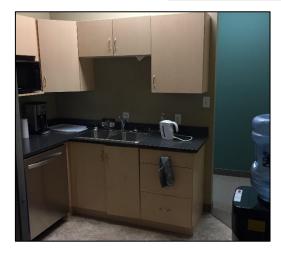

### **Property Features:**

- Bright modern office building
- Paved parking for 165 cars
- Barrier free access with elevator
- 24 hour key fob electronic access
- Units include coffee station with sink and provision for fridge and microwave