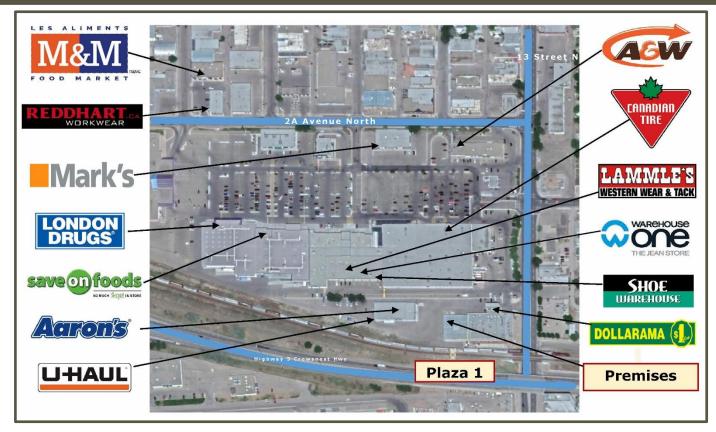

### Area Features:

- Extensively renovated landmark building
- Geographic center of city at intersection of highway #3 and 13<sup>th</sup> Street
- Strong tenant mix including Dollarama, Sylvan Learning Centre and professional offices
- Shadow anchored by Canadian Tire, London Drugs and Save On Foods