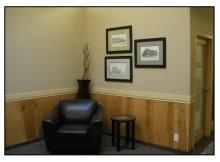

### Unit 290 - 2,192 s.f. (+/-)

- Reception area
- Four private offices
- Four large windows
- Boardroom
- Open concept multipurpose room
- Filing/copy room
- Lunch room
- Base Rent Market Rates
- Additional Rent \$9.67 p.s.f. (2024 estimate) includes realty tax, CAM & utilities
- Availability Fall 2024

### **Property Features:**

- Bright modern office building
- Paved parking for 165 cars
- Barrier free access with elevator
- 24 hour key fob electronic access
- Units include coffee station with sink and provision for fridge and microwave