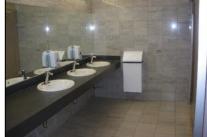

### Unit 290 - 2,192 s.f. (+/-)

- Reception area
- Four private offices
- Four large windows
- Boardroom
- Open concept multipurpose room
- Filing/copy room
- Lunch room
- Base Rent Market Rates
- Additional Rent \$9.67 p.s.f. (2024 estimate) includes realty tax, CAM & utilities
- Availability Fall 2024

### **Property Features:**

- Bright modern office building
- Paved parking for 165 cars
- Barrier free access with elevator
- 24 hour key fob electronic access
- Units include coffee station with sink and provision for fridge and microwave