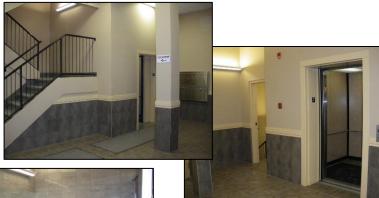

### **Property Features:**

- Bright modern office building
- Paved parking for 165 cars
- Barrier free access with elevator
- 24 hour key fob electronic access
- Units include coffee station with sink and provision for fridge and microwave