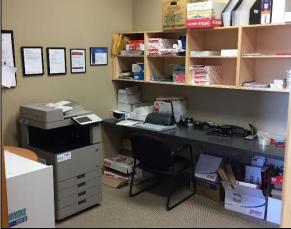

### Unit 290 - 2,192 s.f. (+/-)

- Reception area
- Four private offices
- Four large windows
- Boardroom
- Open concept multipurpose room
- Filing/copy room
- Lunch room
- Base Rent Market Rates
- Additional Rent \$9.67 p.s.f. (2024 estimate) includes realty tax, CAM & utilities
- Availability Fall 2024