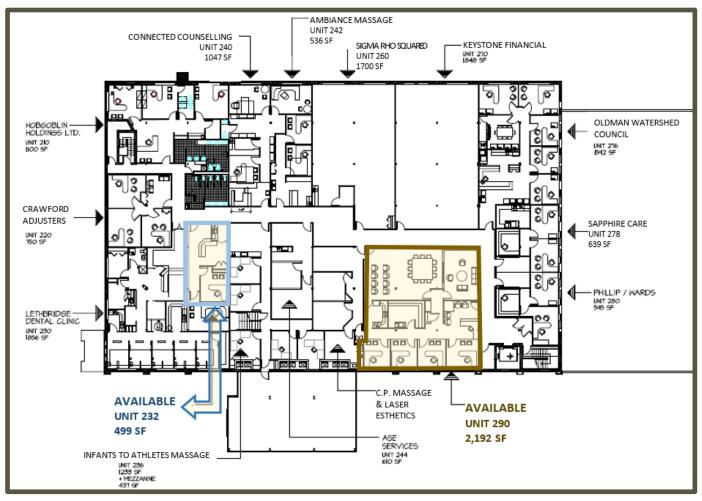

### Unit 290 - 2,192 s.f. (+/-)

- Reception area
- Four private offices
- Four large windows
- Boardroom
- Open concept multipurpose room
- Filing/copy room
- Lunch room
- Base Rent Market Rates
- Additional Rent \$9.67 p.s.f. (2024 estimate) includes realty tax, CAM & utilities
- Availability Fall 2024