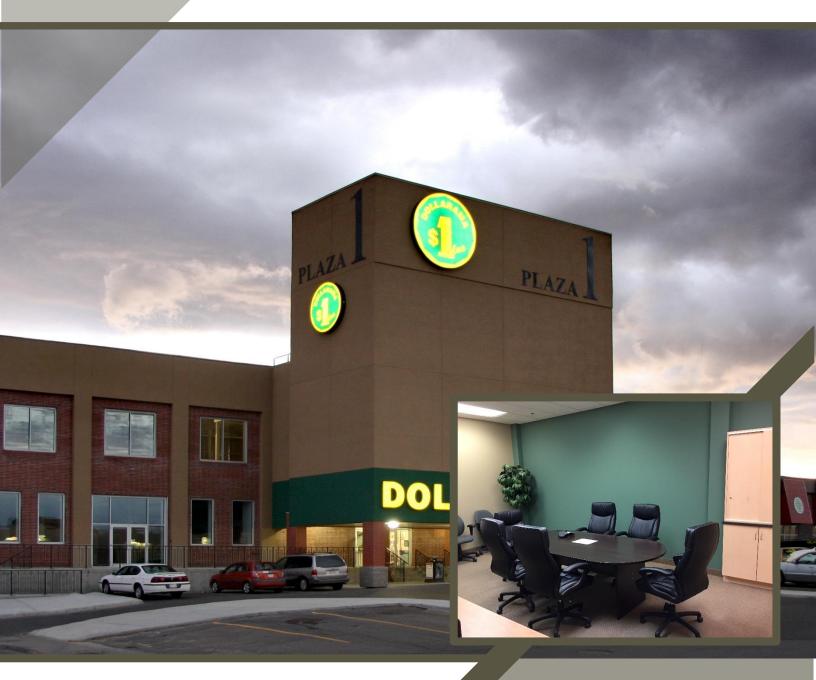

### PRIME OFFICE SPACE Plaza 1 Professional Suites

Unit 290, 104 – 13 Street North Lethbridge, Alberta

**FOR LEASE** 

210, 104 – 13 Street North Lethbridge, AB T1H 2R4 www.scholten.ca Ted Scholten Broker (403) 382-7329 ted@scholten.ca

# FOR LEASE Plaza 1 – Unit 290 104 – 13 Street North, Lethbridge, AB

### **Property Features:**

- Bright modern office building
- Paved parking for 165 cars
- Barrier free access with elevator
- 24 hour key fob electronic access
- Units include coffee station with sink and provision for fridge and microwave

### Area Features:

- Extensively renovated landmark building
- Geographic center of city at intersection of highway #3 and 13<sup>th</sup> Street
- Strong tenant mix including Dollarama, Sylvan Learning Centre and professional offices
- Shadow anchored by Canadian Tire, London Drugs and Save On Foods