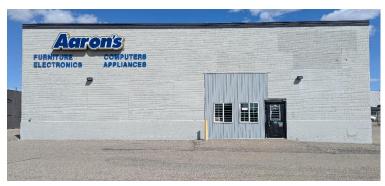

#### 112 - 13 Street North

- 4320 s.f. (+/-)
- Barrier Free Washroom
- 12' Clear Open Joist Ceiling
- Pylon Sign position available
- 2 At-grade Overhead Doors
- Large Parking Area
- General Comercial Zoning
- Basic Rent \$7.00/s.f.
- Realty tax & CAM \$3.95 /s.f. (2025 estimate)
- Leasehold Improvements Negotiable

**West Elevation** 

**West Elevation** 

Highway 3 Visibility

North Elevation - Overhead Doors

Storage Bay with Overhead Door

**West Parking Lot** 

Interior

Interior