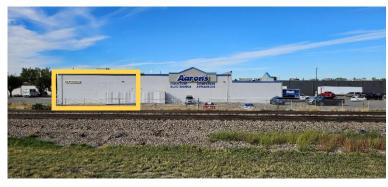

#### **Area Features:**

- Geographic center of city at intersection of highway #3 and 13<sup>th</sup> Street
- Shadow anchored by Canadian Tire, London Drugs and Save On Foods
- Highway 3 signage exposure

**West Elevation** 

**West Elevation** 

Highway 3 Visibility

North Elevation - Overhead Doors

Storage Bay with Overhead Door

**West Parking Lot** 

Interior

Interior