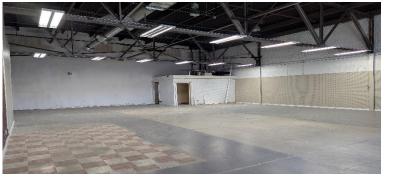

#### 112 - 13 Street North

- 4320 s.f. (+/-)
- Barrier Free Washroom
- 12' Clear Open Joist Ceiling
- Pylon Sign position available
- 2 At-grade Overhead Doors
- Large Parking Area
- General Comercial Zoning
- Basic Rent \$7.00/s.f.
- Realty tax & CAM \$3.95 /s.f. (2025 estimate)
- Leasehold Improvements Negotiable

**West Elevation** 

**West Elevation** 

Highway 3 Visibility

North Elevation - Overhead Doors

Storage Bay with Overhead Door

**West Parking Lot** 

Interior

Interior