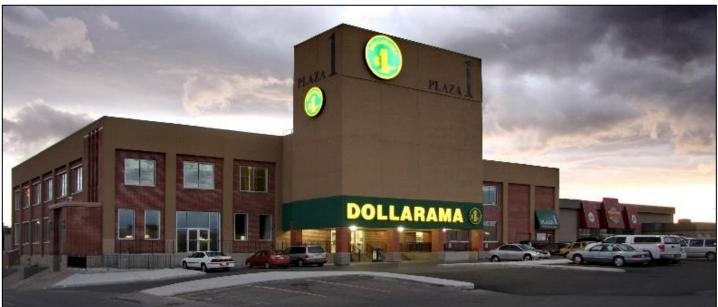

### **Property Features:**

- Modern mixed use retail and office complex
- Paved parking for 165 cars
- Extensively renovated landmark building
- Strong tenant mix including Dollarama, Sylvan Learning Centre and professional offices

#### **Area Features:**

- Geographic center of city at intersection of highway #3 and 13<sup>th</sup> Street
- Shadow anchored by Canadian Tire, London Drugs and Save On Foods
- Highway 3 signage exposure