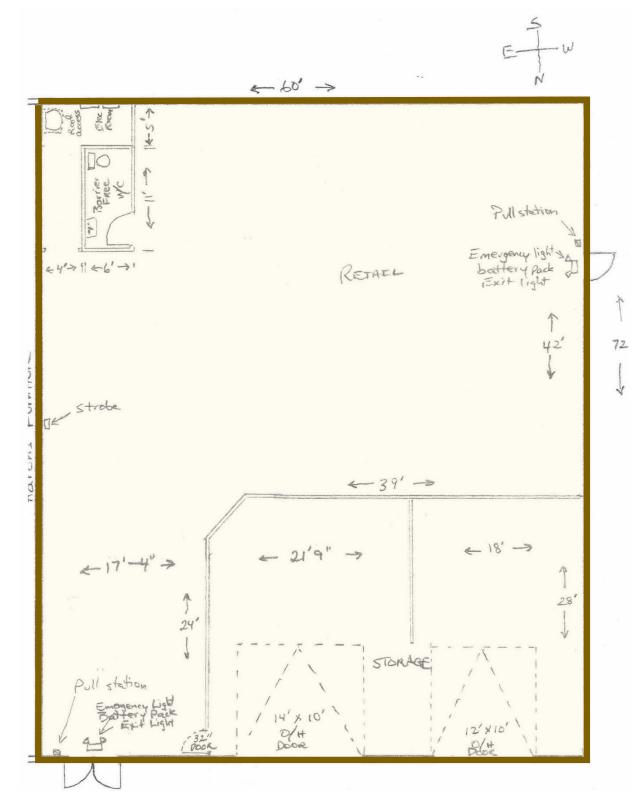

#### 112 - 13 Street North

- 4320 s.f. (+/-)
- Barrier Free Washroom
- 12' Clear Open Joist Ceiling
- Pylon Sign position available
- 2 At-grade Overhead Doors
- Large Parking Area
- General Comercial Zoning
- Basic Rent \$7.00/s.f.
- Realty tax & CAM \$3.95 /s.f. (2025 estimate)
- Leasehold Improvements Negotiable