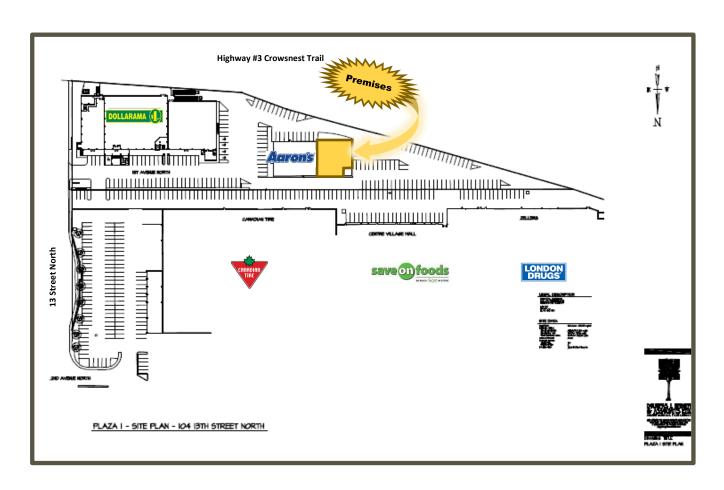

#### **Area Features:**

- Geographic center of city at intersection of highway #3 and 13<sup>th</sup> Street
- Shadow anchored by Canadian Tire, London Drugs and Save On Foods
- Highway 3 signage exposure

**West Elevation** 

**West Elevation** 

Highway 3 Visibility

North Elevation - Overhead Doors

Storage Bay with Overhead Door

**West Parking Lot** 

Interior

Interior