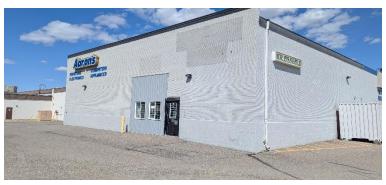

#### 112 - 13 Street North

- 4320 s.f. (+/-)
- Barrier Free Washroom
- 12' Clear Open Joist Ceiling
- Pylon Sign position available
- 2 At-grade Overhead Doors
- Large Parking Area
- General Comercial Zoning
- Basic Rent \$7.00/s.f.
- Realty tax & CAM \$3.95 /s.f. (2025 estimate)
- Leasehold Improvements Negotiable

**West Elevation** 

**West Elevation** 

Highway 3 Visibility

North Elevation - Overhead Doors

Storage Bay with Overhead Door

**West Parking Lot** 

Interior

Interior