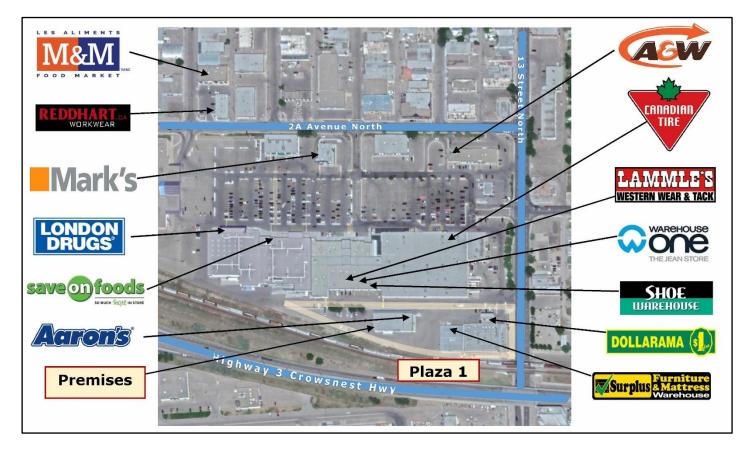

#### **Area Features:**

- Geographic center of city at intersection of highway #3 and 13<sup>th</sup> Street
- Shadow anchored by Canadian Tire, London Drugs and Save On Foods
- Highway 3 signage exposure