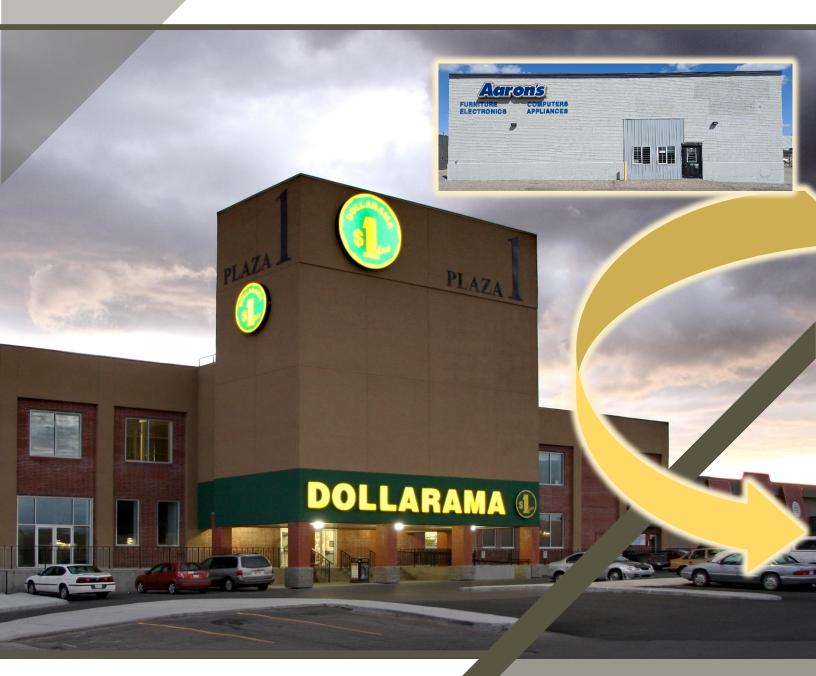

### PRIME RETAIL SPACE Plaza 1 112 – 13 Street North

112 – 13 Street North Lethbridge, Alberta

210, 104 – 13 Street North Lethbridge, AB T1H 2R4 www.scholten.ca Ted Scholten Broker (403) 382-7329 ted@scholten.ca

### **Property Features:**

- Modern mixed use retail and office complex
- Paved parking for 165 cars
- Extensively renovated landmark building
- Strong tenant mix including Dollarama, Sylvan Learning Centre and professional offices

#### **Area Features:**

- Geographic center of city at intersection of highway #3 and 13<sup>th</sup> Street
- Shadow anchored by Canadian Tire, London Drugs and Save On Foods
- Highway 3 signage exposure